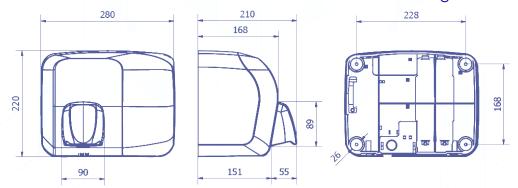

# Product diagram (mm)

### AA92000/AA92500

Net weight: 3.674 k Net weight: 4.596 k

Date: 11/01/2022