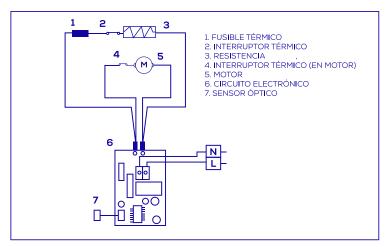

stance) |        |  |  |  |
| PROTECTION GRAD    | IP23     |                            |        |  |  |  |
| ELECTRIC ISOLATION | CLASS II |                            |        |  |  |  |







AA92000/AA92500

- Polished and satin steel INOX AISI 304 cover.
- Chromed nozzle.



### Parts and materials

#### AA92000/AA92500

- Steel INOX AISI 304 cover.
- ABS and V0 polycarbonate inner parts.

# Product diagram (mm)

### AA92000/AA92500

Net weight: 3.674 k Net weight: 4.596 k

Date: 11/01/2022



# Dimensions with packaging

| AA92000/AA92500 |        |        |         |  |  |  |  |
|-----------------|--------|--------|---------|--|--|--|--|
| Height          | Width  | Depth  | Weight  |  |  |  |  |
| 280 mm          | 340 mm | 290 mm | 4.443 k |  |  |  |  |

# # Electrical diagram



## Package

• Package with one item for all the references.

Mounting: with 4 screws and 4 plugs (included)

**Approved by: Quality Department**