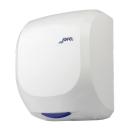

### **HIGH PERFORMANCE AVE HAND DRYER**









AA19000 8427950352164 White finish

AA19300 8427950363689 Silver finish







AA19600 8427950353987 Black finish

AA19600 MT 8427950369063 Matt black finish



## General description

- Totally automatic: it uses an infrared sensor to activate instant drying and stops when it detects no hands.
- Approx. drying time: 10 sec.
- · Class II: No earth wire required.
- Line air outlet integrated in the bottom.
- HEPA filter.



## Technical specifications

| VOLTAGE:            | 220 - 240 V AC            |  |
|---------------------|---------------------------|--|
| FREQUENCY:          | 50-60 Hz                  |  |
| MOTOR POWER:        | 750 W                     |  |
| HEATING POWER:      | 650 W                     |  |
| TOTAL POWER:        | 1400 W                    |  |
| MOTOR