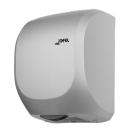

### **HIGH PERFORMANCE AVE HAND DRYER**









AA19000 8427950352164 White finish

AA19300 8427950363689 Silver finish







AA19600 8427950353987 Black finish

AA19600 MT 8427950369063 Matt black finish



## General description

- Totally automatic: it uses an infrared sensor to activate instant drying and stops when it detects no hands.
- Approx. drying time: 10 sec.
- · Class II: No earth wire required.
- Line air outlet integrated in the bottom.
- HEPA filter.



## Technical specifications

| VOLTAGE:            | 220 - 240 V AC            |  |
|---------------------|---------------------------|--|
| FREQUENCY:          | 50-60 Hz                  |  |
| MOTOR POWER:        | 750 W                     |  |
| HEATING POWER:      | 650 W                     |  |
| TOTAL POWER:        | 1400 W                    |  |
| MOTOR RP