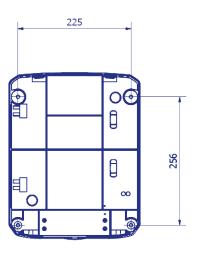

-------|--|
| FREQUENCY:          | 50-60 Hz                  |  |
| MOTOR POWER:        | 750 W                     |  |
| HEATING POWER:      | 650 W                     |  |
| TOTAL POWER:        | 1400 W                    |  |
| MOTOR RPM:          | 23000                     |  |
| AIR SPEED:          | 505 km/h                  |  |
| ACOUSTIC PRESSURE:  | 63.8 dB                   |  |
| AIR TEMPERATURE:    | 40 °C (at 10 cm distance) |  |
| PROTECTION GRADE:   | IP23                      |  |
| ELECTRIC ISOLATION: | CLASS II                  |  |









#### AA19000

- Cover in white
- · Blue nozzle.

#### AA19300

- Silver cover.
- Black base and nozzle.

#### AA19600/AA19600\_MT

- Black and matt black cover
- Chromed nozzle.

# Product diagram (mm)

#### All references:







Date: 11/01/2022

## Dimensions with packaging

| AA19000/AA19300/AA19600/AA19600_MT |        |        |         |
|------------------------------------|--------|--------|---------|
| Height                             | Width  | Depth  | Weight  |
| 400 mm                             | 313 mm | 243 mm | 3.968 k |

## Package

• Package with one item for all the references.

Drying time: 10 seconds.

**Approved by: Quality Department** 

Parts and materials

AA19000/AA19300 AA19600/19600\_MT

- ABS plastic cover.
- ABS + PC interior.

Net weight: 3.324 k