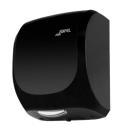

### **HIGH PERFORMANCE AVE HAND DRYER**









AA19000 8427950352164 White finish

AA19300 8427950363689 Silver finish







AA19600 8427950353987 Black finish

AA19600 MT 8427950369063 Matt black finish



## General description

- Totally automatic: it uses an infrared sensor to activate instant drying and stops when it detects no hands.
- Approx. drying time: 10 sec.
- · Class II: No earth wire required.
- Line air outlet integrated in the bottom.
- HEPA filter.



## Technical specifications

| VOLTAGE:            | 220 - 240 V AC            |  |
|---------------------|---------------------------|--|
| FREQUENCY:          | 50-60 Hz                  |  |
| MOTOR POWER:        | 750 W                     |  |
| HEATING POWER:      | 650 W                     |  |
| TOTAL POWER:        | 1400 W                    |  |
| MOTOR RPM:          | 23000                     |  |
| AIR SPEED:          | 505 km/h