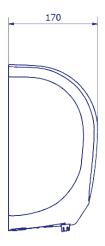

---------|--|
| FREQUENCY:          | 50-60 Hz                  |  |
| MOTOR POWER:        | 750 W                     |  |
| HEATING POWER:      | 650 W                     |  |
| TOTAL POWER:        | 1400 W                    |  |
| MOTOR RPM:          | 23000                     |  |
| AIR SPEED:          | 505 km/h                  |  |
| ACOUSTIC PRESSURE:  | 63.8 dB                   |  |
| AIR TEMPERATURE:    | 40 °C (at 10 cm distance) |  |
| PROTECTION GRADE:   | IP23                      |  |
| ELECTRIC ISOLATION: | CLASS II                  |  |









#### AA19000

- Cover in white
- · Blue nozzle.

#### AA19300

- Silver cover.
- Black base and nozzle.

#### AA19600/AA19600\_MT

- Black and matt black cover
- Chromed nozzle.

# Product diagram (mm)

#### All references:







Date: 11/01/2022

## Dimensions with packaging

| AA19000/AA19300/AA19600/AA19600_MT |        |        |         |
|------------------------------------|--------|--------|---------|
| Height                             | Width  | Depth  | Weight  |
| 400 mm                             | 313 mm | 243 mm | 3.968 k |

## Package

• Package with one item for all the references.

Drying time: 10 seconds.

**Approved by: Quality Department** 

Parts and materials

AA19000/AA19300 AA19600/19600\_MT

- ABS plastic cover.
- ABS + PC interior.

Net weight: 3.324 k