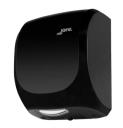

### **HIGH PERFORMANCE AVE HAND DRYER**









AA19000 8427950352164 White finish

AA19300 8427950363689 Silver finish







AA19600 8427950353987 Black finish

AA19600 MT 8427950369063 Matt black finish



## General description

- Totally automatic: it uses an infrared sensor to activate instant drying and stops when it detects no hands.
- Approx. drying time: 10 sec.
- · Class II: No earth wire required.
- Line air outlet integrated in the bottom.
- HEPA filter.



## Technical specifications

| VOLTAGE:            | 220 - 240 V AC            |  |
|---------------------|---------------------------|--|
| FREQUENCY:          | 50-60 Hz                  |  |
| MOTOR POWER:        | 750 W                     |  |
| HEATING POWER:      | 650 W                     |  |
| TOTAL POWER:        | 1400 W                    |  |
| MOTOR RPM:          | 23000                     |  |
| AIR SPEED:          | 505 km/h