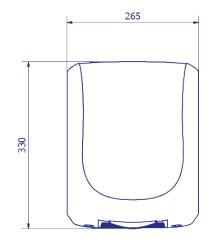

-----------|--|
| FREQUENCY:          | 50-60 Hz                  |  |
| MOTOR POWER:        | 750 W                     |  |
| HEATING POWER:      | 650 W                     |  |
| TOTAL POWER:        | 1400 W                    |  |
| MOTOR RPM:          | 23000                     |  |
| AIR SPEED:          | 505 km/h                  |  |
| ACOUSTIC PRESSURE:  | 63.8 dB                   |  |
| AIR TEMPERATURE:    | 40 °C (at 10 cm distance) |  |
| PROTECTION GRADE:   | IP23                      |  |
| ELECTRIC ISOLATION: | CLASS II                  |  |









#### AA19000

- Cover in white
- · Blue nozzle.

#### AA19300

- Silver cover.
- Black base and nozzle.

#### AA19600/AA19600\_MT

- Black and matt black cover
- Chromed nozzle.

# Product diagram (mm)

#### All references:







Date: 11/01/2022

## Dimensions with packaging

| AA19000/AA19300/AA19600/AA19600_MT |        |        |         |
|------------------------------------|--------|--------|---------|
| Height                             | Width  | Depth  | Weight  |
| 400 mm                             | 313 mm | 243 mm | 3.968 k |

## Package

• Package with one item for all the references.

Drying time: 10 seconds.

**Approved by: Quality Department** 

Parts and materials

AA19000/AA19300 AA19600/19600\_MT

- ABS plastic cover.
- ABS + PC interior.

Net weight: 3.324 k