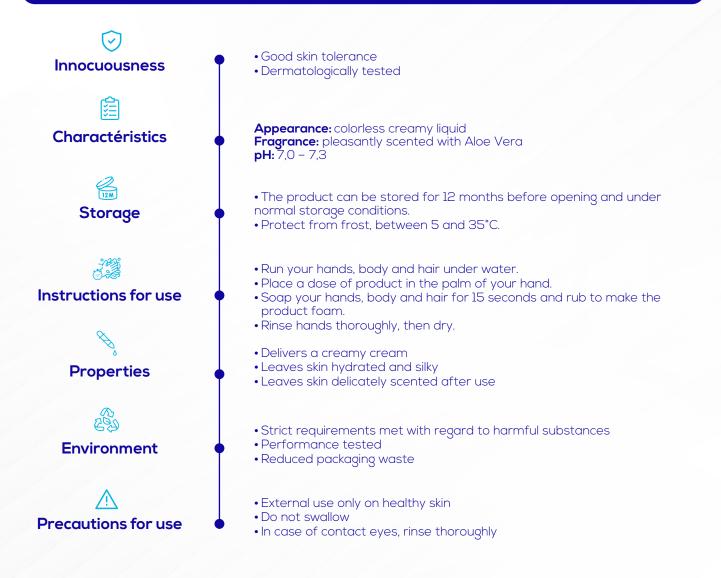

# JOFEL Gel & Shampoo Aloé Véra

Target Markets : Suitable for all types of sanitary installations

- Dermatologically tested
- Smooth and pleasantly scented cream
- Frequent use