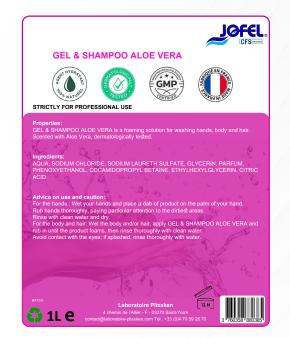

# JOFEL Gel & Shampoo Aloé Véra

Target Markets : Suitable for all types of sanitary installations

- Dermatologically tested
- Smooth and pleasantly scented cream
- Frequent use

## JOFEL Gel & Shampoo Aloé Véra

### INGREDIENTS

| EU INCI name of the ingredient* | Role               |
|---------------------------------|--------------------|
| AQUA                            | Solvent            |
| SODIUM LAURETH SULFATE          | Surfactant         |
| GLYCERINE                       | Moisturizing agent |
| COCAMIDOPROPYL BETAINE          | Surfactant         |
| PARFUM                          | Foaming agent      |
| PHENOXYETHANOL                  | Perfuming agent    |
| ETHYLHEXYLGLYCERIN              | Preservative       |
| CITRIC ACID                     | Preservative       |