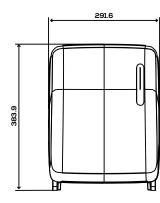

# Dimensions without packaging

| AGR53000/AGR53600 |        |        |         |  |
|-------------------|--------|--------|---------|--|
| Height            | Width  | Length | Weight  |  |
| 384 mm            | 292 mm | 232 mm | 2.15 kg |  |