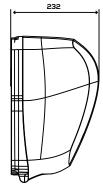

# Dimensions without packaging

| AGR53000/AGR53600 |        |        |         |  |
|-------------------|--------|--------|---------|--|
| Height            | Width  | Length | Weight  |  |
| 384 mm            | 292 mm | 232 mm | 2.15 kg |  |