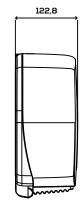

# **Dimensions (mm)**

# Dimensions without packaging

| AER73000 / AER73600 |        |        |         |  |  |
|---------------------|--------|--------|---------|--|--|
| Height              | Width  | Depth  | Weight  |  |  |
| 341 mm              | 327 mm | 123 mm | 0,91 kg |  |  |