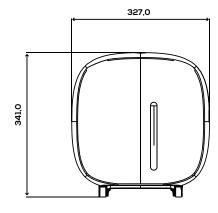

# **Dimensions (mm)**

# Dimensions without packaging

| AER73000 / AER73600 |        |        |         |  |  |
|---------------------|--------|--------|---------|--|--|
| Height              | Width  | Depth  | Weight  |  |  |
| 341 mm              | 327 mm | 123 mm | 0,91 kg |  |  |