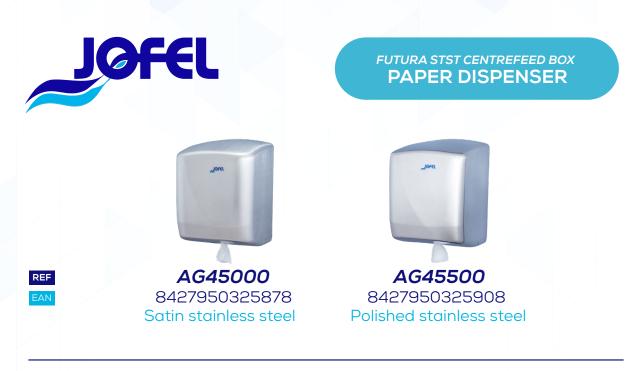

### AG45000/AG45500

- Centrefeed/paper roll box dispenser.
- High-quality and durable stainless steel cover.
- Tilting cover for easy refill and key lockable.
- For use with a special roll, resting on its side and without a mandrel for dispensing through the centre of the base.
- Capacity for rolls of max. 205 mm ø.

### AG45000

- Satin stainless steel
- Grey base

#### AG45500

- Polished stainless steel
- Grey base