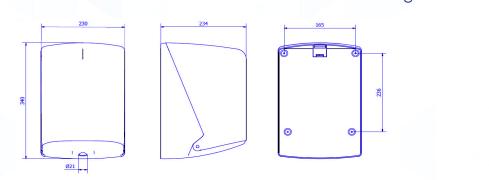

## Dimensions with packaging

| AG45000/AG45500 |        |        |         |
|-----------------|--------|--------|---------|
| Height          | Width  | Depth  | Weight  |
| 330 mm          | 250 mm | 240 mm | 2.910 k |