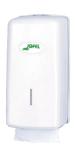

#### **ANTIBAC ZIG-ZAG TOILET PAPER DISPENSER**

- Zig-zag toilet paper dispenser
- Key lockable, front window and tilting cover
- It dispenses services, one by one, through the bottom part

## **Capacity**

- 400 toilet tissue wipes (depending on paper weight).
- For towels folded in the shape of a z, v and w.
- Max. towel size: 95 x 125 mm.