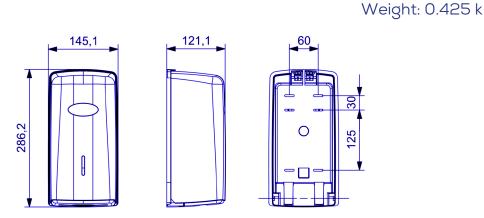

### Dimensions (mm)

# Dimensions with packaging

| AH77700 |        |        |        |
|---------|--------|--------|--------|
| Height  | Width  | Depth  | Weight |
| 295 mm  | 145 mm | 145 mm | 0515   |