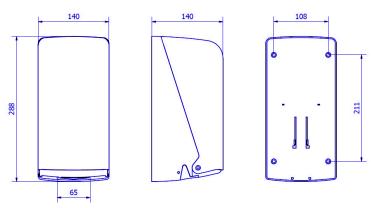

## Dimensions with packaging

| AH71400 |        |        |        |
|---------|--------|--------|--------|
| Height  | Width  | Depth  | Weight |
| 293 mm  | 150 mm | 290 mm | 1.320* |

**Date:** 11/01/2023