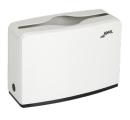

### General description

- Made from high-quality and durable white ABS
- Dispenses napkins through the top
- Easily detachable by pressing side buttons
- Inner spring attached to its base for perfect adjustment and easy napkin service
- Black anti-slip pads
- Attached to its base in matching colour

## Installation

• Table-top dispenser with anti-slip pads