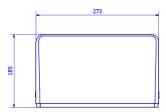

# Dimensions with packaging

| AH52000 |        |        |         |
|---------|--------|--------|---------|
| Height  | Width  | Depth  | Weight  |
| 193 mm  | 280 mm | 126 mm | 0.705 k |