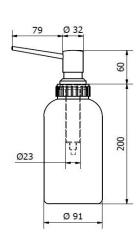

## Dimensions (mm)

AC63000

Weight: 0.530 kg

#### Comments

• The hole in the surface where the tap is to be installed shall have a diameter between 24 mm and 26 mm.